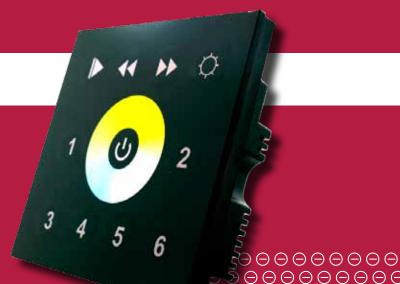

## **LED White Controller EP-DMX-W-22** Wall Mounted DMX Controller

## Dmx dimmer switch

- Comply to standard protocol DMX512(1990) and in compliance with DMX512 products from other international incorporations.
- Touch interface and rotary encoder operation design, easy to use.
- Enable to do switch or dimming control for a single DMX512 address or 4 DMX512 addresses.
- With bus detective function, one channel DMX512 bus can install multiple dimming controllers.
- Standard dimension design in 86\*86mm, easy to install in the wall.

Input voltage: Output:

Size:

12-24V DC DMX512 signal

86mm x 86mm x 35mm

 $\Theta$ 

**BEYOND THE LIMITS!**